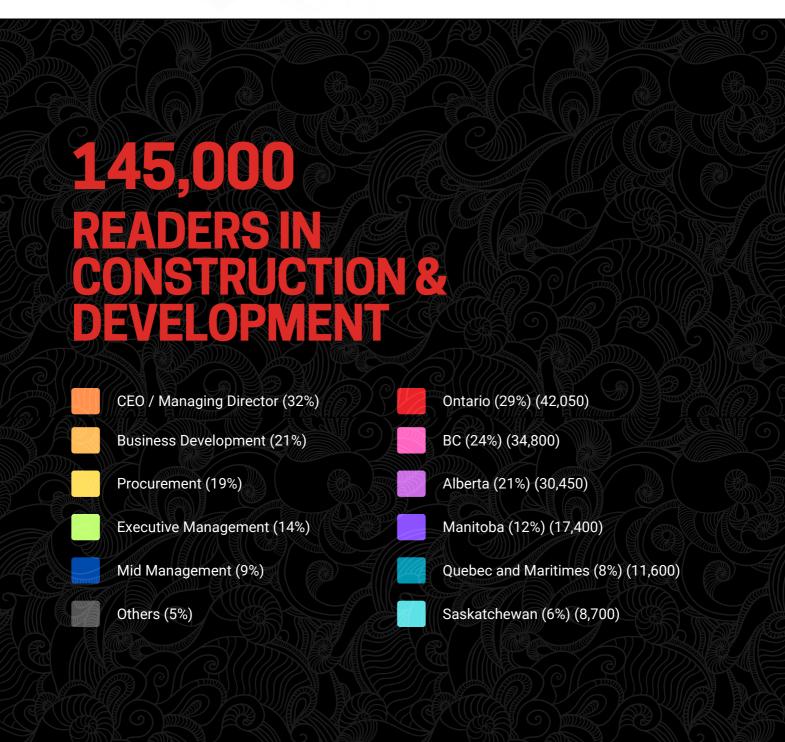

## WHO WE ARE?

The Construction Source, brought to you by Kingsley Media Corp., stands as a prominent national publication with a readership of 145,000 across Canada. We're enthusiastic about sharing the compelling narratives of both industry stalwarts and up-and-coming brands alike. Our mission is to delve into their rich histories, uncover the keys to their success, and explore the vital relationships that underpin their achievements.

With a steadily growing readership of over 145,000 subscribers nationwide, The Construction Source is poised for remarkable expansion year after year. Our trajectory indicates that we are well on track to surpass 200,000 subscribers by 2025.