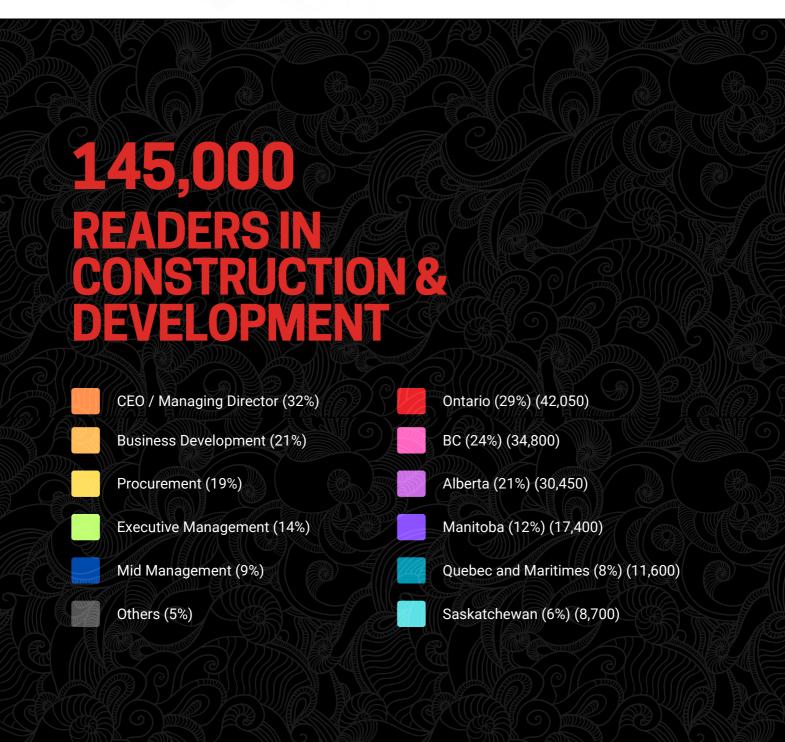

# WHO WE ARE?

The Construction Source, brought to you by Kingsley Media Corp., stands as a prominent national publication with a readership of 145,000 across Canada. We're enthusiastic about sharing the compelling narratives of both industry stalwarts and up-and-coming brands alike. Our mission is to delve into their rich histories, uncover the keys to their success, and explore the vital relationships that underpin their achievements.

With a steadily growing readership of over 145,000 subscribers nationwide, The Construction Source is poised for remarkable expansion year after year. Our trajectory indicates that we are well on track to surpass 200,000 subscribers by 2025.