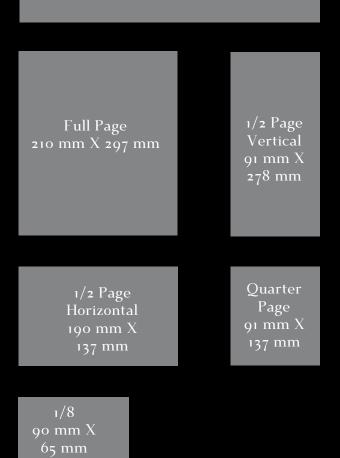

### ADVERTISEMENT SPECIFICATION SHEET

#### PRICING

| Eighth  | CAD 1,390 |
|---------|-----------|
| Quarter | CAD 1,890 |
| Half    | CAD 2,790 |
| Full    | CAD 3,690 |
| Double  | CAD 4,590 |