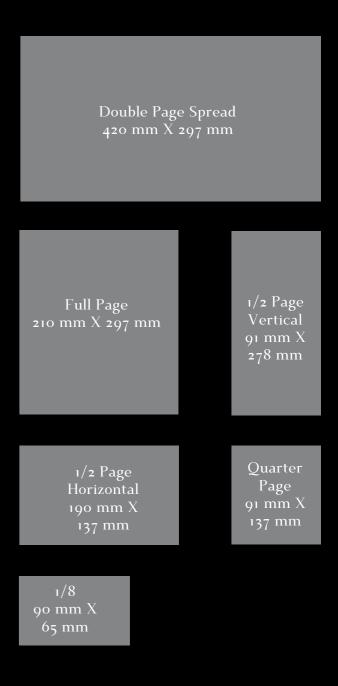

# ADVERTISEMENT SPECIFICATION SHEET

### PRICING

| Eighth  | CAD 1,390 |
|---------|-----------|
| Quarter | CAD 1,890 |
| Half    | CAD 2,790 |
| Full    | CAD 3,690 |
| Double  | CAD 4,590 |